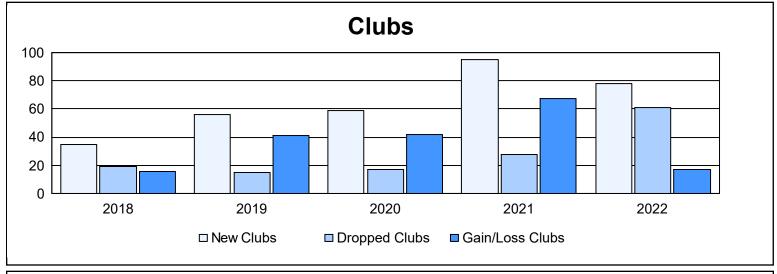

| Year      | New<br>Clubs | Dropped<br>Clubs | Gain/<br>Loss<br>Clubs | New<br>Members | Charter<br>Members | Reinstate<br>Members | Transfer<br>Members | Total<br>Member<br>Added | Total<br>Members<br>Dropped | Gain/<br>Loss<br>Members |
|-----------|--------------|------------------|------------------------|----------------|--------------------|----------------------|---------------------|--------------------------|-----------------------------|--------------------------|
| 2017-2018 | 35           | 19               | 16                     | 3,127          | 987                | 252                  | 46                  | 4,412                    | 3,381                       | 1,031                    |
| 2018-2019 | 56           | 15               | 41                     | 1,997          | 1,607              | 216                  | 28                  | 3,848                    | 3,098                       | 750                      |
| 2019-2020 | 59           | 17               | 42                     | 1,871          | 1,621              | 291                  | 63                  | 3,846                    | 3,779                       | 67                       |
| 2020-2021 | 95           | 28               | 67                     | 2,801          | 2,373              | 118                  | 70                  | 5,362                    | 3,358                       | 2,004                    |
| 2021-2022 | 78           | 61               | 17                     | 2,649          | 2,131              | 184                  | 56                  | 5,020                    | 4,594                       | 426                      |
| Average   | 65           | 28               | 37                     | 2,489          | 1,744              | 212                  | 53                  | 4,498                    | 3,642                       | 856                      |